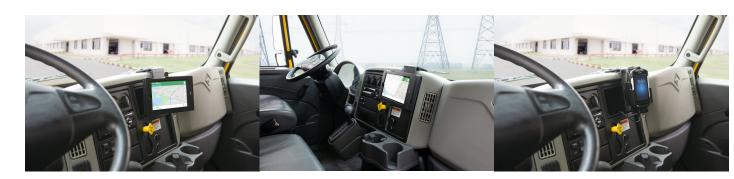

e dashboard is required, simply clip on in seconds.

Device Holder NOT included, sold separately.

**Notice:** Consider how the device, or horizontal position, will fit the location and could interfere with other vehicle functions.

#### **Features**

- Provides the perfect mounting platform
- Clips into the seams of the dashboard
- Easily attach a device holder to the mount
- Secure fit within easy reach from the driver's seat
- No holes or damage to your dashboard

#### **Specifications**

base

### Compatibility

- International 4000-series 2002-2017
- International 7000-series 2002-2017
- International 8000-series 2002-2017
- International Durastar 2002-2018
- International TerraStar 2002-2017
- International Transtar 2002-2018
- International Workstar 2002-2017

## **Image Gallery**



## **Mounting Options**







**Custom Vehicle Mounts** 



Forklift Mounts