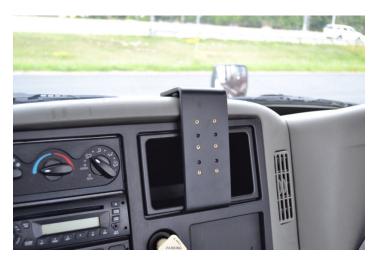

## **Extra-Strength Dash Mount**

Part #213503

\$69.99

This ProClip Center Dash Mount is a custom made vehicle specific mount. The ProClip Center Mount is a very sturdy mounting bracket that clips tightly into the seams of the dashboard. No drilling holes or dismantling of the dashboard is required, simply clip on in seconds.

Device Holder NOT included, sold separately.

**Notice:** Consider how the device, or horizontal position, will fit the location and could interfere with other vehicle functions.

#### **Features**

- Provides the perfect mounting platform
- Clips into the seams of the dashboard
- Easily attach a device holder to the mount
- Secure fit within easy reach from the driver's seat
- No holes or damage to your dashboard