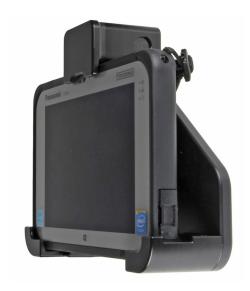

## **Spring Lock Standard Holder**

Part #541768

\$129.99

This Cradle is made to fit the tablet without a case. It is a high quality custom made cradle with a neat and discreet design. Easily snap your device in and out of the cradle. No more fumbling around for your device in the cup cradle or passenger seat. Provides for safer driving when viewing, accessing and operating your device in the vehicle.

#### **Features**

- Spring lock for quick release of tablet
- Custom fit to tablet
- Includes Tilt-Swivel to angle cradle 15 degrees any direction
- Rotate between portrait and landscape view