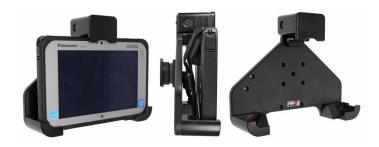

## **Spring Lock Standard Holder**

Part #541768

\$129.99

This Cradle is made to fit the tablet without a case. It is a high quality custom made cradle with a neat and discreet design. Easily snap your device in and out of the cradle. No more fumbling around for your device in the cup cradle or passenger seat. Provides for safer driving when viewing, accessing and operating your device in the vehicle.

#### **Features**

- Spring lock for quick release of tablet
- Custom fit to tablet
- Includes Tilt-Swivel to angle cradle 15 degrees any direction
- Rotate between portrait and landscape view