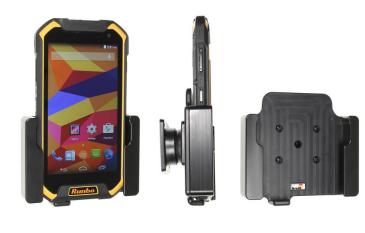

### **Holder with Tilt-Swivel**

Part #511786

\$79.99

This is a high quality custom made holder with a neat and discreet design. It keeps your device in an upright position for better viewing and reception. Easily slide your device in/out of the holder. No more fumbling around for your device. Provides for safer driving when viewing, accessing and operating your device in your vehicle. The holder comes with the AMPS hole pattern for quick attachment to any flat surface or mounting brackets such as vehicle dashboard mounts, floor mounts, pedestal mounts or handlebar mounts.

#### **Features**

- Custom fit to your bare device
- Includes Tilt-Swivel to angle holder 15 degrees any direction
- Rotate between portrait and landscape view

### **Compatibility**

• Runbo F1