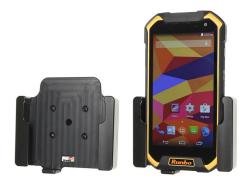

### **Holder with Tilt-Swivel**

Part #511786

\$79.99

This is a high quality custom made holder with a neat and discreet design. It keeps your device in an upright position for better viewing and reception. Easily slide your device in/out of the holder. No more fumbling around for your device. Provides for safer driving when viewing, accessing and operating your device in your vehicle. The holder comes with the AMPS hole pattern for quick attachment to any flat surface or mounting brackets such as vehicle dashboard mounts, floor mounts, pedestal mounts or handlebar mounts.

#### **Features**

- Custom fit to your bare device
- Includes Tilt-Swivel to angle holder 15 degrees any direction
- Rotate between portrait and landscape view

### **Compatibility**

• Runbo F1