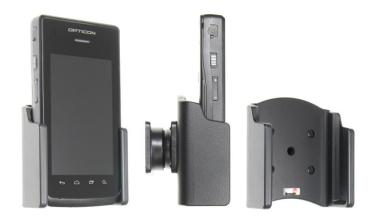

### **Holder with Tilt-Swivel**

Part #511747

\$49.99

This is a high quality custom made holder with a neat and discreet design. It keeps your device in an upright position for better viewing and reception. Easily slide your device in/out of the holder. No more fumbling around for your device. Provides for safer driving when viewing, accessing and operating your device in your vehicle. The holder comes with the AMPS hole pattern for quick attachment to any flat surface or mounting brackets such as vehicle dashboard mounts, floor mounts, pedestal mounts or handlebar mounts.

#### **Features**

- Custom fit to your bare device
- Includes Tilt-Swivel to angle holder 15 degrees any direction
- Rotate between portrait and landscape view

## Compatibility

• Opticon H-27