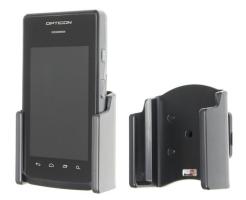

### **Holder with Tilt-Swivel**

Part #511747

\$49.99

This is a high quality custom made holder with a neat and discreet design. It keeps your device in an upright position for better viewing and reception. Easily slide your device in/out of the holder. No more fumbling around for your device. Provides for safer driving when viewing, accessing and operating your device in your vehicle. The holder comes with the AMPS hole pattern for quick attachment to any flat surface or mounting brackets such as vehicle dashboard mounts, floor mounts, pedestal mounts or handlebar mounts.

#### **Features**

- Custom fit to your bare device
- Includes Tilt-Swivel to angle holder 15 degrees any direction
- Rotate between portrait and landscape view

## Compatibility

• Opticon H-27