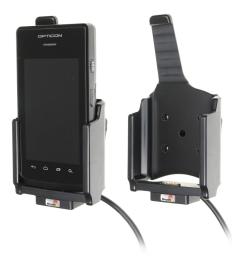

## Charging Holder with Cigarette Lighter Plug

Part #512747

\$139.99

Always keep your battery fully charged with this high quality custom made holder. This charging holder is a cradle style mount custom made for a perfect fit with your device. It has a dock connector for easy connection of the device to the holder and a coiled power cord with a cigarette lighter plug for connection to a power outlet in the vehicle. The Holder angles 15 degrees for optimal viewing and can swivel 360 degrees. The holder comes with the AMPS hole pattern for quick attachment to any flat surface or mounting brackets such as vehicle dashboard mounts, pedestal mounts or handlebar mounts. Easily slide your device in/out of the holder. No more fumbling around for your device. Provides for safer driving when viewing, accessing and operating your device in your vehicle.

#### **Features**

- Custom fit to your bare device
- Includes Tilt-Swivel to angle holder 15 degrees any direction
- Rotate between portrait and landscape view