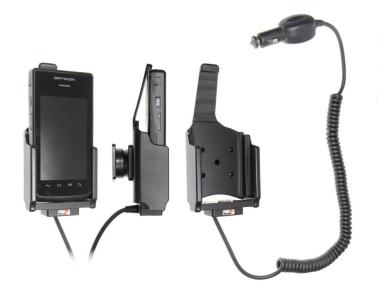

## Charging Holder with Cigarette Lighter Plug

Part #512747

\$139.99

Always keep your battery fully charged with this high quality custom made holder. This charging holder is a cradle style mount custom made for a perfect fit with your device. It has a dock connector for easy connection of the device to the holder and a coiled power cord with a cigarette lighter plug for connection to a power outlet in the vehicle. The Holder angles 15 degrees for optimal viewing and can swivel 360 degrees. The holder comes with the AMPS hole pattern for quick attachment to any flat surface or mounting brackets such as vehicle dashboard mounts, pedestal mounts or handlebar mounts. Easily slide your device in/out of the holder. No more fumbling around for your device. Provides for safer driving when viewing, accessing and operating your device in your vehicle.

#### **Features**

- Custom fit to your bare device
- Includes Tilt-Swivel to angle holder 15 degrees any direction
- Rotate between portrait and landscape view

#### **Power Specs:**

- Charging cable permanently attached to holder
- Coiled cord length is 19 inch / 49 cm
- Stretched cord length is 55 inch / 139 cm
- Works in 12 / 24 V vehicle power outlets
- Power plug converts from 12 /24 V to 5 V output
- LED illuminated power indicator