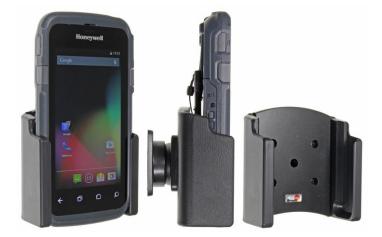

# Holder with Tilt-Swivel

Part #511805

\$49.99

This is a high quality custom made holder with a neat and discreet design. It keeps your device in an upright position for better viewing and reception. Easily slide your device in/out of the holder. No more fumbling around for your device. Provides for safer driving when viewing, accessing and operating your device in your vehicle. The holder comes with the AMPS hole pattern for quick attachment to any flat surface or mounting brackets such as vehicle dashboard mounts, floor mounts, pedestal mounts or handlebar mounts.

#### Features

- Custom fit to your bare device
- Includes Tilt-Swivel to angle holder 15 degrees
  any direction
- Rotate between portrait and landscape view