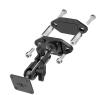

# Holder with Tilt-Swivel

Part #511805

\$49.99

This is a high quality custom made holder with a neat and discreet design. It keeps your device in an upright position for better viewing and reception. Easily slide your device in/out of the holder. No more fumbling around for your device. Provides for safer driving when viewing, accessing and operating your device in your vehicle. The holder comes with the AMPS hole pattern for quick attachment to any flat surface or mounting brackets such as vehicle dashboard mounts, floor mounts, pedestal mounts or handlebar mounts.

#### Features

- Custom fit to your bare device
- Includes Tilt-Swivel to angle holder 15 degrees
  any direction
- Rotate between portrait and landscape view