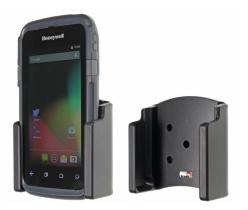

# Holder with Tilt-Swivel

Part #511805

\$49.99

This is a high quality custom made holder with a neat and discreet design. It keeps your device in an upright position for better viewing and reception. Easily slide your device in/out of the holder. No more fumbling around for your device. Provides for safer driving when viewing, accessing and operating your device in your vehicle. The holder comes with the AMPS hole pattern for quick attachment to any flat surface or mounting brackets such as vehicle dashboard mounts, floor mounts, pedestal mounts or handlebar mounts.

#### Features

- Custom fit to your bare device
- Includes Tilt-Swivel to angle holder 15 degrees
  any direction
- Rotate between portrait and landscape view