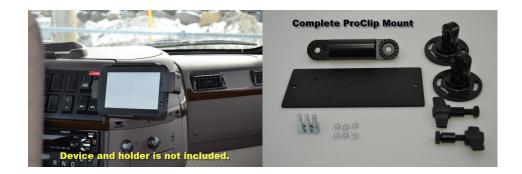

## **Extra-Strength Dash Mount**

Part #246613

\$179.99

This ProClip Vehicle Mount is a custom made car specific and very sturdy steel mounting bracket. The mount attaches to the upper center right of the center dash. It provides the perfect mounting platform for your device holder so you don't have to fumble around for your device anymore.

Device Holder NOT included, sold separately.

**Notice:** Consider how the device, or horizontal position, will fit the location and could interfere with other vehicle functions.

#### **Features**

- Strong steel construction
- Provides the perfect mounting platform
- Easily attach a device holder to the mount
- Secure fit within easy reach from the driver's seat