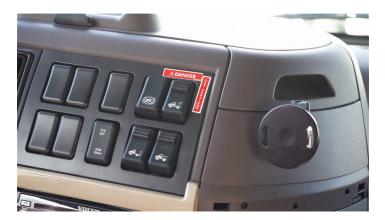

## **Extra-Strength Dash Mount**

Part #246613

\$179.99

This ProClip Vehicle Mount is a custom made car specific and very sturdy steel mounting bracket. The mount attaches to the upper center right of the center dash. It provides the perfect mounting platform for your device holder so you don't have to fumble around for your device anymore.

Device Holder NOT included, sold separately.

**Notice:** Consider how the device, or horizontal position, will fit the location and could interfere with other vehicle functions.