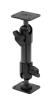

# [ProClip®

This printer mount offers an easy and secure way to mount your Zebra ZD410d / ZD411d & ZD610/611 printer. The quick release dock combines the convenience of mounting with the ease of quick release for maximum functionality.

#### Features

- Provides the perfect mounting platform
- Includes quick release dock for easy removal from mounting surface
- Pre-drilled holes for AMPS hole patterns
- Made of high grade black ABS plastic