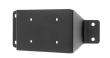

# [ProClip®

This printer mount offers an easy and secure way to mount your Zebra ZD410d / ZD411d & ZD610/611 printer. The quick release dock combines the convenience of mounting with the ease of quick release for maximum functionality.

#### Features

- Provides the perfect mounting platform
- Includes quick release dock for easy removal from mounting surface
- Pre-drilled holes for AMPS hole patterns
- Made of high grade black ABS plastic