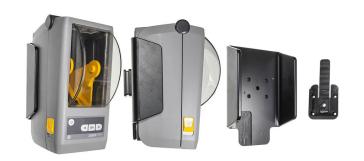

# [ProClip®

This printer mount offers an easy and secure way to mount your Zebra ZD410d / ZD411d & ZD610/611 printer. The quick release dock combines the convenience of mounting with the ease of quick release for maximum functionality.

#### Features

- Provides the perfect mounting platform
- Includes quick release dock for easy removal from mounting surface
- Pre-drilled holes for AMPS hole patterns
- Made of high grade black ABS plastic

#### Compatibility

- Zebra ZD410d / ZD411d
- Zebra ZD610/611