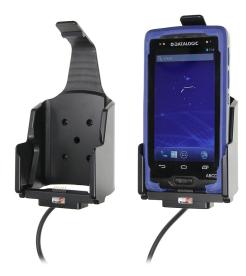

# Charging Holder with Cigarette Lighter Plug for Datalogic Axist WITH Rubber Boot

Part #512834

\$139.99

Always keep your battery fully charged with this high quality custom made holder. This charging holder is a cradle style mount custom made for a perfect fit with your device. It has a dock connector for easy connection of the device to the holder and a coiled power cord with a cigarette lighter plug for connection to a power outlet in the vehicle. The Holder angles 15 degrees for optimal viewing and can swivel 360 degrees. The holder comes with the AMPS hole pattern for quick attachment to any flat surface or mounting brackets such as vehicle dashboard mounts, pedestal mounts or handlebar mounts. Easily slide your device in/out of the holder. No more fumbling around for your device. Provides for safer driving when viewing, accessing and operating your device in your vehicle.

#### **Features**

- Custom fit to your bare device
- Includes Tilt-Swivel to angle holder 15 degrees any direction
- Rotate between portrait and landscape view

#### Compatibility

Datalogic DL-Axist