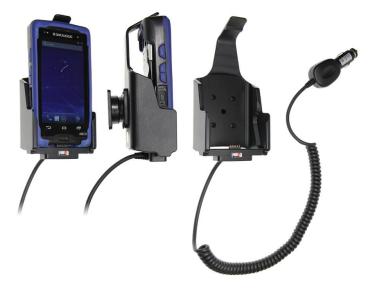

# Charging Holder with Cigarette Lighter Plug for Datalogic Axist WITH Rubber Boot

Part #512834

\$139.99

Always keep your battery fully charged with this high quality custom made holder. This charging holder is a cradle style mount custom made for a perfect fit with your device. It has a dock connector for easy connection of the device to the holder and a coiled power cord with a cigarette lighter plug for connection to a power outlet in the vehicle. The Holder angles 15 degrees for optimal viewing and can swivel 360 degrees. The holder comes with the AMPS hole pattern for quick attachment to any flat surface or mounting brackets such as vehicle dashboard mounts, pedestal mounts or handlebar mounts. Easily slide your device in/out of the holder. No more fumbling around for your device. Provides for safer driving when viewing, accessing and operating your device in your vehicle.

#### **Features**

- Custom fit to your bare device
- Includes Tilt-Swivel to angle holder 15 degrees any direction
- Rotate between portrait and landscape view

#### **Power Specs:**

- Charging cable permanently attached to holder
- Coiled cord length is 19 inch / 49 cm
- Stretched cord length is 55 inch / 139 cm
- Works in 12 / 24 V vehicle power outlets
- Power plug converts from 12 /24 V to 5 V output
- LED illuminated power indicator