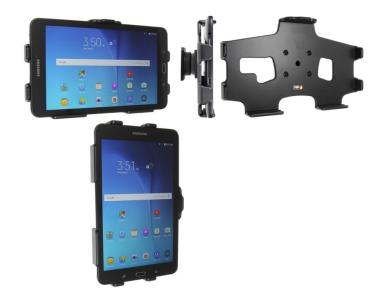

## Samsung Galaxy Tab E 8.0 Standard Holder

Part #511835

\$59.99

This Tablet cradle is a cradle style mount that has a tilt and swivel feature on the back. It is a high quality custom made cradle with a neat and discreet design. Easily slide your tablet in/out of the cradle. With this tablet cradle you can use your tablet in a horizontal and a vertical position, and easily rotate between the two positions. You can also angle/tilt the tablet 15 degrees for better viewing and to avoid glare. Regardless of position the tablet cradle keeps the tablet securely in place.

## **Features**

This Tablet cradle is a cradle style mount that has a tilt and swivel feature on the back. It is a high quality custom made cradle with a neat and discreet design. Easily slide your tablet in/out of the cradle.

- Custom fit to your bare device
- Includes Tilt-Swivel to angle cradle 15 degrees
  any direction
- Rotate between portrait and landscape view

## Compatibility

• Samsung Galaxy Tab E 8.0