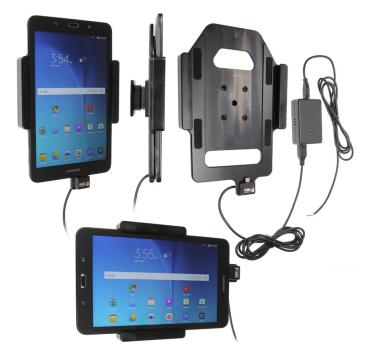

# Samsung Galaxy Tab E 8.0 Charging Holder for Hard-Wired Installation

Part #513835

\$149.99

Avoid cables over your dashboard and always keep your battery fully charged with this high quality custom made cradle. With a neat and discreet design, and a power cable that is permanently attached this cradle is the perfect option to mount your tablet. When your device is slid into the cradle it connects to the cable plug. Due to the straight cable you can easily hard wire it behind the dashboard. The Cradle angles 15 degrees for optimal viewing. Easily slide your device in/out of the cradle. No more fumbling around for your device. Provides for safer driving when viewing, accessing and operating your device in your vehicle.

#### **Features**

Avoid cables over your dashboard and always keep your battery fully charged with this high quality custom made cradle. With a neat and discreet design, and a power cable that is permanently attached this cradle is the perfect option to mount your tablet.

- Custom fit to your bare device
- Includes Tilt-Swivel to angle cradle 15 degrees
  any direction
- Rotate between portrait and landscape view

#### **Power Specs:**

- Charging cable permanently attached to cradle
- Cord length with black box is 96 inch / 243 cm
- Black power conversion box is 3 inch / 7.6 cm
- Provides up to 10 Watts (2A) charging power
- Hard wire to 12 / 24 V vehicle power sources
- Black box converts from 12 / 24 V to 5 V output
- LED illuminated power indicator