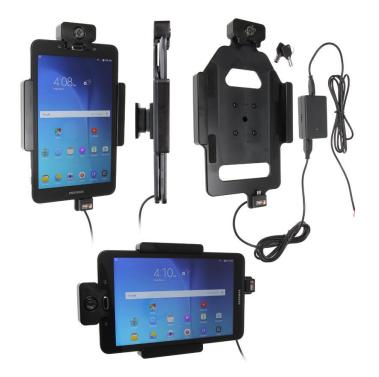

# **Key Lock Charging Holder** for Hard-Wired Installation

Part #536835

\$169.99

Always keep your battery fully charged with this high quality custom made cradle. This Cradle is made to fit the tablet without a case. With a neat and discreet design, and a power cable that is permanently attached this cradle is the perfect option to mount your tablet. Easily snap your device in and out of the cradle. No more fumbling around for your device in the cup cradle or passenger seat. Provides for safer driving when viewing, accessing and operating your device in the vehicle.

#### **Features**

With a neat and discreet design, and a power cable that is permanently attached this cradle is the perfect option to mount your tablet.

- Key lock for security of tablet
- · Custom fit to tablet
- Includes Tilt-Swivel to angle cradle 15 degrees any direction
- Rotate between portrait and landscape view

#### **Power Specs:**

- Charging cable permanently attached to cradle
- Cord length with black box is 96 inch / 243 cm
- Black power conversion box is 3 inch / 7.6 cm
- Provides 10 Watts (2A) charging power
- Hard-wire to 12 / 24 V vehicle power sources
- Black box converts from 12 / 24 V to 5 V output
- LED illuminated power indicator