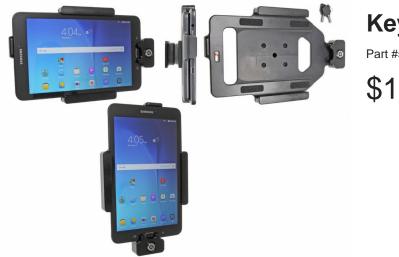

Key Lock Holder

\$139.99

This high quality Swedish made cradle for the tablet mounts to any wall, flat surface or mounting brackets such as vehicle dashboard mounts, floor mounts, pedestal mounts, etc. It is custom made and fits your Tablet like a glove. It works great when you want to secure your tablet and still have it easily accessible. The cradle is crash tested and approved for use with our Vehicle Headrest Mounts for Rear Seat Entertainment. As added security to prevent unauthorized removal of the tablet from the cradle it is equipped with a lock. In order to remove the tablet from the cradle you need the key, two keys are included. The cradle is made of extra strong plastic. It can angle 15 degrees and swivel 360 degrees for landscape and portrait viewing.

## **Features**

This high quality Swedish made cradle for the tablet mounts to any wall, flat surface or mounting brackets such as vehicle dashboard mounts, floor mounts, pedestal mounts, etc.

- Key lock for security of tablet
- · Custom fit to tablet
- Includes Tilt-Swivel to angle cradle 15 degrees
  any direction
- Rotate between portrait and landscape view

## Compatibility

• Samsung Galaxy Tab E 8.0