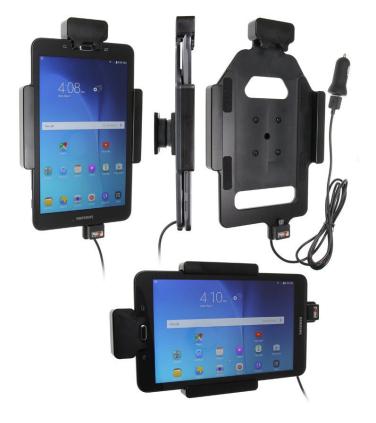

# Spring Lock Charging Holder with USB Cigarette Lighter Plug

Part #553835

\$149.99

This high quality Swedish made cradle for the tablet mounts to any wall, flat surface or mounting brackets such as vehicle dashboard mounts, floor mounts, pedestal mounts, etc. With a neat and discreet design, and a cigarette lighter cable that is permanently attached this cradle is the perfect option to mount your tablet. It works great when you want to secure your tablet and still have it easily accessible. The cradle is made of extra strong plastic. It can angle 15 degrees and swivel 360 degrees for landscape and portrait viewing.

#### **Features**

With a neat and discreet design, and a cigarette lighter cable that is permanently attached this cradle is the perfect option to mount your tablet

- Custom fit to your device
- Spring lock for added security of tablet
- Includes Tilt-Swivel to allow rotation and tilting
- Angle cradle 15 degrees in any direction
- Allows for portrait and landscape view

#### **Specifications**

- USB cable with 12 V power plug included
- USB cable permanently attached to cradle
- Cord length is 39 inch / 99 cm
- Works in any 12 V vehicle power outlet
- Provides 10 Watts (2.1A) fast charging power
- Power plug converts from 12 V to 5 V output
- LED illuminated power indicator