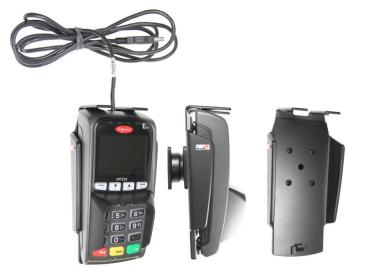

# **Standard Holder**

Part #511443

\$64.99

This is a high quality custom made cradle with a neat and discreet design. It keeps your device in an upright position for better viewing and reception. Easily slide your device in/out of the cradle. No more fumbling around for your device. Provides for safer driving when viewing, accessing and operating your device in your vehicle. The cradle comes with the AMPS hole pattern for quick attachment to any flat surface or mounting brackets such as vehicle dashboard mounts, floor mounts, pedestal mounts or handlebar mounts.

### Compatibility

• Ingenico IPP 350