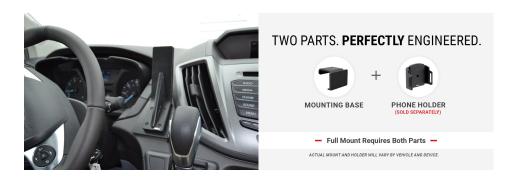

Device Holder NOT included, sold separately.

Notice: Consider how the device will fit the location and could interfere with other vehicle functions.

#### **Features**

- Secure mount base for larger/heavier devices
- Center location for optimal phone viewing and hands-free use
- Can hold devices up to 5 lbs.
- Can hold tablets up to 8 in. (device holder sold separately)