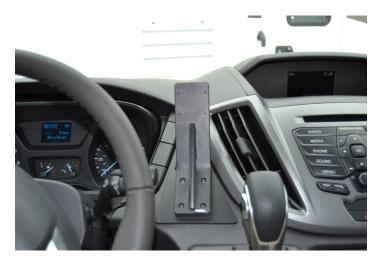

# Extra-Strength Dash Mount for Small Tablets

Part #213517

\$69.99

This ProClip Vehicle Center Mount is a custom-made car-specific mount. The mount attaches to the center area of the car dashboard. It provides the perfect mounting platform for your device holder so you don't have to fumble around for your device anymore. The ProClip Center Mount is a very sturdy mounting bracket that clips tightly into the seams of the dashboard. No drilling holes or dismantling of the dashboard is required, simply clip on in seconds.

Device Holder NOT included, sold separately.

Notice: Consider how the device will fit the location and could interfere with other vehicle functions.