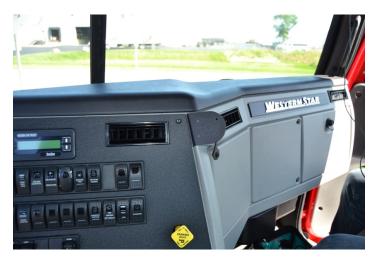

# **Extra-Strength Dash Mount**

Part #246732

\$69.99

This ProClip Vehicle Mount is a custom made car specific and very sturdy steel mounting bracket. The mount attaches to the upper center right of the center dash. It provides the perfect mounting platform for your device holder so you don't have to fumble around for your device anymore.

#### Device Holder with mounting screws NOT included, sold separately.

**Notice:** Consider how the device, or horizontal position, will fit the location and could interfere with other vehicle functions.