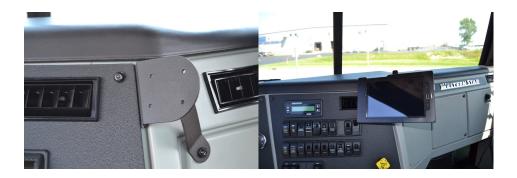

# **Extra-Strength Dash Mount**

Part #246732

\$69.99

This ProClip Vehicle Mount is a custom made car specific and very sturdy steel mounting bracket. The mount attaches to the upper center right of the center dash. It provides the perfect mounting platform for your device holder so you don't have to fumble around for your device anymore.

#### Device Holder with mounting screws NOT included, sold separately.

**Notice:** Consider how the device, or horizontal position, will fit the location and could interfere with other vehicle functions.