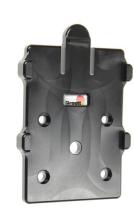

# Non-Charging Cradle for Zebra PD40

Part #215878

\$34.99

This is a high quality custom made holder with a neat and discreet design. It keeps your device in an upright position for better viewing and reception. Easily slide your device in/out of the holder. No more fumbling around for your device. Provides for safer driving when viewing, accessing and operating your device in your vehicle. The holder comes with the AMPS hole pattern for quick attachment to any flat surface or mounting brackets such as vehicle dashboard mounts, floor mounts, pedestal mounts or handlebar mounts.

#### **Features**

- Custom fit to your bare device
- Does not angle or rotate; providing a solid mounting platform
- Combine with a ProClip vehicle mount for a full mounting solution