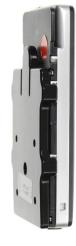

# Non-Charging Cradle for Zebra PD40

Part #215878

\$34.99

This is a high quality custom made holder with a neat and discreet design. It keeps your device in an upright position for better viewing and reception. Easily slide your device in/out of the holder. No more fumbling around for your device. Provides for safer driving when viewing, accessing and operating your device in your vehicle. The holder comes with the AMPS hole pattern for quick attachment to any flat surface or mounting brackets such as vehicle dashboard mounts, floor mounts, pedestal mounts or handlebar mounts.

#### **Features**

- Custom fit to your bare device
- Does not angle or rotate; providing a solid mounting platform
- Combine with a ProClip vehicle mount for a full mounting solution