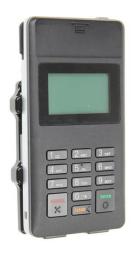

# Non-Charging Cradle for Zebra PD40

Part #215878

\$34.99

This is a high quality custom made holder with a neat and discreet design. It keeps your device in an upright position for better viewing and reception. Easily slide your device in/out of the holder. No more fumbling around for your device. Provides for safer driving when viewing, accessing and operating your device in your vehicle. The holder comes with the AMPS hole pattern for quick attachment to any flat surface or mounting brackets such as vehicle dashboard mounts, floor mounts, pedestal mounts or handlebar mounts.

#### Compatibility

Zebra PD40