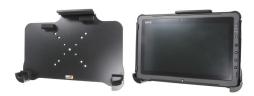

### **Standard Holder**

Part #510813

\$109.99

This is a high quality custom made cradle with a neat and discreet design. It keeps your device in an upright position for better viewing and reception. Easily slide your device in/out of the cradle. No more fumbling around for your device. Provides for safer driving when viewing, accessing and operating your device in your vehicle. The cradle comes with the AMPS hole pattern for quick attachment to any flat surface or mounting brackets such as vehicle dashboard mounts, floor mounts, pedestal mounts or handlebar mounts.

#### **Features**

- Custom fit to your bare device
- Does not angle or rotate; providing a solid mounting platform
- Combine with a ProClip vehicle mount for a full mounting solution

### **Compatibility**

- Getac F110
- Getac F110 (G1 G5)