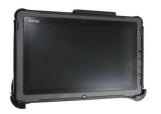

### **Standard Holder**

Part #510813

\$109.99

This is a high quality custom made cradle with a neat and discreet design. It keeps your device in an upright position for better viewing and reception. Easily slide your device in/out of the cradle. No more fumbling around for your device. Provides for safer driving when viewing, accessing and operating your device in your vehicle. The cradle comes with the AMPS hole pattern for quick attachment to any flat surface or mounting brackets such as vehicle dashboard mounts, floor mounts, pedestal mounts or handlebar mounts.

### **Compatibility**

- Getac F110
- Getac F110 (G1 G5)