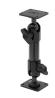

### **Standard Holder**

Part #510813

\$109.99

This is a high quality custom made cradle with a neat and discreet design. It keeps your device in an upright position for better viewing and reception. Easily slide your device in/out of the cradle. No more fumbling around for your device. Provides for safer driving when viewing, accessing and operating your device in your vehicle. The cradle comes with the AMPS hole pattern for quick attachment to any flat surface or mounting brackets such as vehicle dashboard mounts, floor mounts, pedestal mounts or handlebar mounts.

#### **Features**

- Custom fit to your bare device
- Does not angle or rotate; providing a solid mounting platform
- Combine with a ProClip vehicle mount for a full mounting solution