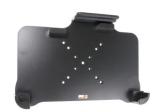

### **Standard Holder**

Part #510813

\$109.99

This is a high quality custom made cradle with a neat and discreet design. It keeps your device in an upright position for better viewing and reception. Easily slide your device in/out of the cradle. No more fumbling around for your device. Provides for safer driving when viewing, accessing and operating your device in your vehicle. The cradle comes with the AMPS hole pattern for quick attachment to any flat surface or mounting brackets such as vehicle dashboard mounts, floor mounts, pedestal mounts or handlebar mounts.

#### **Features**

- Custom fit to your bare device
- Does not angle or rotate; providing a solid mounting platform
- Combine with a ProClip vehicle mount for a full mounting solution