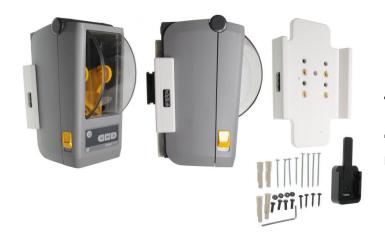

## ProClip\*

Printer Mount with Quick Release Dock (White Acetal) for Zebra ZD410d/ZD411d/ZD610/ZD611

Part #241329

\$89.99

This printer mount offers an easy and secure way to mount your Zebra ZD410d / ZD411d & ZD610/611 printer. The quick release dock combines the convenience of mounting with the ease of quick release for maximum functionality.

## **Features**

- Provides the perfect mounting platform
- Includes quick release dock for easy removal from mounting surface
- Pre-drilled holes for AMPS hole patterns
- Made of high grade white Acetal plastic

## Compatibility

- Zebra ZD410d / ZD411d
- Zebra ZD610/611