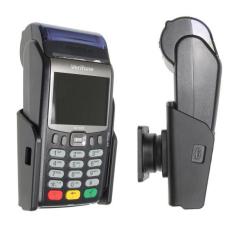

# ProClip®

Part #511925

\$59.99

This is a high quality custom made cradle with a neat and discreet design. It keeps your device in an upright position for better viewing and reception. Easily slide your device in/out of the cradle. No more fumbling around for your device. Provides for safer driving when viewing, accessing and operating your device in your vehicle. The cradle comes with the AMPS hole pattern for quick attachment to any flat surface or mounting brackets such as vehicle dashboard mounts, floor mounts, pedestal mounts or handlebar mounts.

### Compatibility

VeriFone VX 675