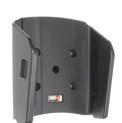

# ProClip®

Part #511925

\$59.99

This is a high quality custom made cradle with a neat and discreet design. It keeps your device in an upright position for better viewing and reception. Easily slide your device in/out of the cradle. No more fumbling around for your device. Provides for safer driving when viewing, accessing and operating your device in your vehicle. The cradle comes with the AMPS hole pattern for quick attachment to any flat surface or mounting brackets such as vehicle dashboard mounts, floor mounts, pedestal mounts or handlebar mounts.

#### **Features**

- Custom fit to your bare device
- Includes Tilt-Swivel to angle cradle 15 degrees any direction
- Rotate between portrait and landscape view