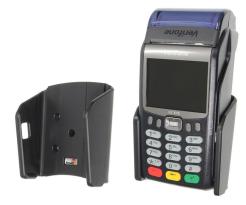

# ProClip®

Part #511925

\$59.99

This is a high quality custom made cradle with a neat and discreet design. It keeps your device in an upright position for better viewing and reception. Easily slide your device in/out of the cradle. No more fumbling around for your device. Provides for safer driving when viewing, accessing and operating your device in your vehicle. The cradle comes with the AMPS hole pattern for quick attachment to any flat surface or mounting brackets such as vehicle dashboard mounts, floor mounts, pedestal mounts or handlebar mounts.

### Compatibility

VeriFone VX 675