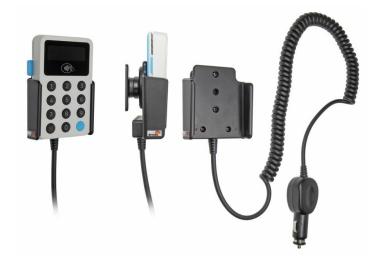

# **Charging Holder with Cigarette Lighter Plug**

Part #512935

\$129.99

Always keep your battery fully charged with this high quality custom made cradle. This charging cradle is a cradle style mount custom made for a perfect fit with your device. It has a dock connector for easy connection of the device to the cradle and a coiled power cord with a cigarette lighter plug for connection to a power outlet in the vehicle. The Cradle angles 15 degrees for optimal viewing and can swivel 360 degrees. The cradle comes with the AMPS hole pattern for quick attachment to any flat surface or mounting brackets such as vehicle dashboard mounts, pedestal mounts or handlebar mounts. Easily slide your device in/out of the cradle. No more fumbling around for your device. Provides for safer driving when viewing, accessing and operating your device in your vehicle.

#### **Features**

- Custom fit to your bare device
- Includes Tilt-Swivel to angle cradle 15 degrees any direction
- Rotate between portrait and landscape view

#### **Power Specs:**

- Charging cable permanently attached to cradle
- Coiled cord length is 19 inch / 49 cm
- Stretched cord length is 55 inch / 139 cm
- Works in 12 / 24 V vehicle power outlets
- Power plug converts from 12 /24 V to 5 V output
- LED illuminated power indicator