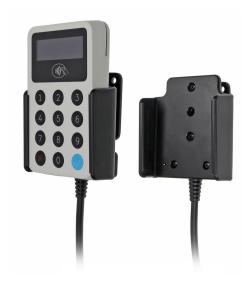

# **Charging Holder with Cigarette Lighter Plug**

Part #512935

\$129.99

Always keep your battery fully charged with this high quality custom made cradle. This charging cradle is a cradle style mount custom made for a perfect fit with your device. It has a dock connector for easy connection of the device to the cradle and a coiled power cord with a cigarette lighter plug for connection to a power outlet in the vehicle. The Cradle angles 15 degrees for optimal viewing and can swivel 360 degrees. The cradle comes with the AMPS hole pattern for quick attachment to any flat surface or mounting brackets such as vehicle dashboard mounts, pedestal mounts or handlebar mounts. Easily slide your device in/out of the cradle. No more fumbling around for your device. Provides for safer driving when viewing, accessing and operating your device in your vehicle.

#### Compatibility

iZettle Reader