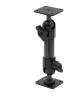

## **Standard Holder**

Part #511935

\$39.99

This Cradle tilts/angles 15 degrees for optimal viewing. It is a high quality custom made cradle with a neat and discreet design. It keeps your device in an upright position for better reception. Easily slide your device in/out of the cradle. No more fumbling around for your device. Provides for safer driving when viewing, accessing and operating your device in your vehicle. The cradle comes with the AMPS hole pattern for quick attachment to any flat surface or mounting brackets such as vehicle dashboard mounts, floor mounts, pedestal mounts or handlebar mounts.

#### **Features**

- Custom fit to your bare device
- Includes Tilt-Swivel to angle cradle 15 degrees any direction
- Rotate between portrait and landscape view

Standard website promos do not apply to this item.