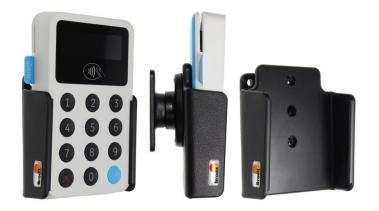

## **Standard Holder**

Part #511935

\$39.99

This Cradle tilts/angles 15 degrees for optimal viewing. It is a high quality custom made cradle with a neat and discreet design. It keeps your device in an upright position for better reception. Easily slide your device in/out of the cradle. No more fumbling around for your device. Provides for safer driving when viewing, accessing and operating your device in your vehicle. The cradle comes with the AMPS hole pattern for quick attachment to any flat surface or mounting brackets such as vehicle dashboard mounts, floor mounts, pedestal mounts or handlebar mounts.

### Compatibility

• iZettle Reader