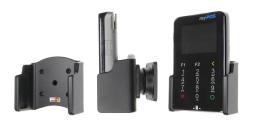

This Cradle tilts/angles 15 degrees for optimal viewing. It is a high quality custom made cradle with a neat and discreet design. It keeps your device in an upright position for better reception. Easily slide your device in/out of the cradle. No more fumbling around for your device. Provides for safer driving when viewing, accessing and operating your device in your vehicle. The cradle comes with the AMPS hole pattern for quick attachment to any flat surface or mounting brackets such as vehicle dashboard mounts, floor mounts, pedestal mounts or handlebar mounts.

## **Features**

- Custom fit to your bare device
- Includes Tilt-Swivel to angle cradle 15 degrees any direction
- Rotate between portrait and landscape view

## Compatibility

• myPOS D200C

## **Image Gallery**



## **Mounting Options**



Pedestal Mounts



**Custom Vehicle Mounts** 



Forklift Mounts

BUSINESS.PROCLIPUSA.COM