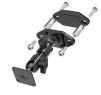

This Cradle tilts/angles 15 degrees for optimal viewing. It is a high quality custom made cradle with a neat and discreet design. It keeps your device in an upright position for better reception. Easily slide your device in/out of the cradle. No more fumbling around for your device. Provides for safer driving when viewing, accessing and operating your device in your vehicle. The cradle comes with the AMPS hole pattern for quick attachment to any flat surface or mounting brackets such as vehicle dashboard mounts, floor mounts, pedestal mounts or handlebar mounts.

## **Features**

- Custom fit to your bare device
- Includes Tilt-Swivel to angle cradle 15 degrees any direction
- Rotate between portrait and landscape view

## **Mounting Options**

Pedestal Mounts

**Custom Vehicle Mounts** 

Forklift Mounts

BUSINESS.PROCLIPUSA.COM