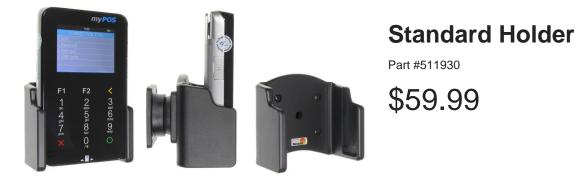

This Cradle tilts/angles 15 degrees for optimal viewing. It is a high quality custom made cradle with a neat and discreet design. It keeps your device in an upright position for better reception. Easily slide your device in/out of the cradle. No more fumbling around for your device. Provides for safer driving when viewing, accessing and operating your device in your vehicle. The cradle comes with the AMPS hole pattern for quick attachment to any flat surface or mounting brackets such as vehicle dashboard mounts, floor mounts, pedestal mounts or handlebar mounts.

## **Features**

- Custom fit to your bare device
- Includes Tilt-Swivel to angle cradle 15 degrees any direction
- Rotate between portrait and landscape view

## Compatibility

• myPOS D200C