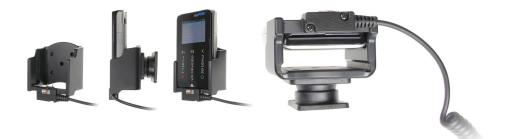

Provides for safer driving when viewing, accessing and operating your device in your vehicle. The cradle comes with the AMPS hole pattern for quick attachment to any flat surface or mounting brackets such as vehicle dashboard mounts, floor mounts, pedestal mounts or handlebar mounts.

### Features

- Custom fit to your bare device
- Includes Tilt-Swivel to angle cradle 15 degrees any direction
- Rotate between portrait and landscape view

## Compatibility

• myPOS D200C

### **Specifications**

#### Power Specs:

- Charging cable permanently attached to cradle
- Coiled cord length is 19 inch / 49 cm
- Stretched cord length is 55 inch / 139 cm
- Works in 12 / 24 V vehicle power outlets
- Power plug converts from 12 /24 V to 5 V output
- LED illuminated power indicator

# **Image Gallery**



# **Mounting Options**







Pedestal Mounts

**Custom Vehicle Mounts** 

Forklift Mounts