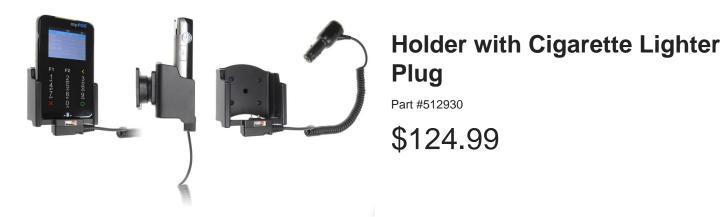

This Cradle tilts/angles 15 degrees for optimal viewing. It is a high quality custom made cradle with a neat and discreet design. It keeps your device in an upright position for better reception. Easily slide your device in/out of the cradle. No more fumbling around for your device. Provides for safer driving when viewing, accessing and operating your device in your vehicle. The cradle comes with the AMPS hole pattern for quick attachment to any flat surface or mounting brackets such as vehicle dashboard mounts, floor mounts, pedestal mounts or handlebar mounts.

### Features

- Custom fit to your bare device
- Includes Tilt-Swivel to angle cradle 15 degrees any direction
- Rotate between portrait and landscape view

#### Power Specs:

- Charging cable permanently attached to cradle
- Coiled cord length is 19 inch / 49 cm
- Stretched cord length is 55 inch / 139 cm
- Works in 12 / 24 V vehicle power outlets
- Power plug converts from 12 /24 V to 5 V output
- LED illuminated power indicator