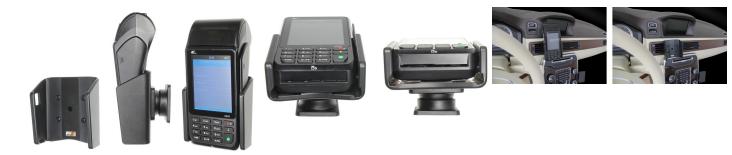

1

\$59.99

This Cradle tilts/angles 15 degrees for optimal viewing. It is a high quality custom made cradle with a neat and discreet design. It keeps your device in an upright position for better reception. Easily slide your device in/out of the cradle. No more fumbling around for your device. Provides for safer driving when viewing, accessing and operating your device in your vehicle. The cradle comes with the AMPS hole pattern for quick attachment to any flat surface or mounting brackets such as vehicle dashboard mounts, floor mounts, pedestal mounts or handlebar mounts.

#### **Features**

- Custom fit to your bare device
- Includes Tilt-Swivel to angle cradle 15 degrees
  any direction
- Rotate between portrait and landscape view

### Compatibility

• myPOS S920

# **Image Gallery**



## **Mounting Options**



**Pedestal Mounts** 



**Custom Vehicle Mounts** 



Forklift Mounts