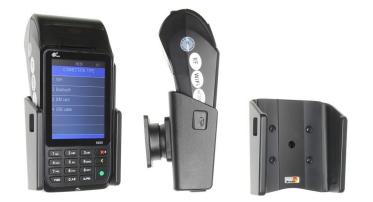

# **Standard Holder**

Part #511931

\$59.99

This Cradle tilts/angles 15 degrees for optimal viewing. It is a high quality custom made cradle with a neat and discreet design. It keeps your device in an upright position for better reception. Easily slide your device in/out of the cradle. No more fumbling around for your device. Provides for safer driving when viewing, accessing and operating your device in your vehicle. The cradle comes with the AMPS hole pattern for quick attachment to any flat surface or mounting brackets such as vehicle dashboard mounts, floor mounts, pedestal mounts or handlebar mounts.

#### **Features**

- Custom fit to your bare device
- Includes Tilt-Swivel to angle cradle 15 degrees
  any direction
- Rotate between portrait and landscape view

### Compatibility

• myPOS S920