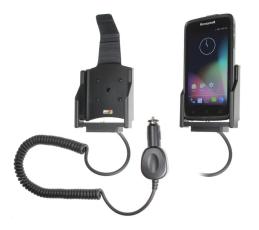

# Charging Holder with Cigarette Lighter Plug

Part #512943

\$149.99

Always keep your battery fully charged with this high quality custom made holder. This charging holder is a cradle style mount custom made for a perfect fit with your device. It has a dock connector for easy connection of the device to the holder and a coiled power cord with a cigarette lighter plug for connection to a power outlet in the vehicle. The Holder angles 15 degrees for optimal viewing and can swivel 360 degrees. The holder comes with the AMPS hole pattern for quick attachment to any flat surface or mounting brackets such as vehicle dashboard mounts, pedestal mounts or handlebar mounts. Easily slide your device in/out of the holder. No more fumbling around for your device. Provides for safer driving when viewing, accessing and operating your device in your vehicle.

#### **Features**

- Custom fit to your bare device
- Includes Tilt-Swivel to angle holder 15 degrees any direction
- Rotate between portrait and landscape view

#### **Power Specs:**

- Charging cable permanently attached to holder
- Coiled cord length is 19 inch / 49 cm
- Stretched cord length is 55 inch / 139 cm
- Provides 15 Watts (3A) fast charging power
- Works in 12 / 24 V vehicle power outlets
- Power plug converts from 12/24V to 5.4V output
- LED illuminated power indicator