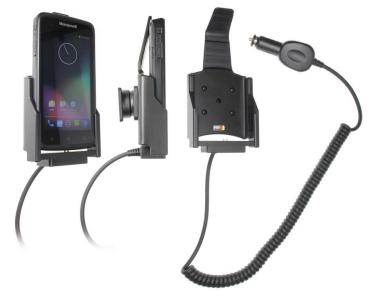

# Charging Holder with Cigarette Lighter Plug

Part #512943

\$149.99

Always keep your battery fully charged with this high quality custom made holder. This charging holder is a cradle style mount custom made for a perfect fit with your device. It has a dock connector for easy connection of the device to the holder and a coiled power cord with a cigarette lighter plug for connection to a power outlet in the vehicle. The Holder angles 15 degrees for optimal viewing and can swivel 360 degrees. The holder comes with the AMPS hole pattern for quick attachment to any flat surface or mounting brackets such as vehicle dashboard mounts, pedestal mounts or handlebar mounts. Easily slide your device in/out of the holder. No more fumbling around for your device. Provides for safer driving when viewing, accessing and operating your device in your vehicle.

#### **Features**

- Custom fit to your bare device
- Includes Tilt-Swivel to angle holder 15 degrees any direction
- Rotate between portrait and landscape view

#### **Power Specs:**

- Charging cable permanently attached to holder
- Coiled cord length is 19 inch / 49 cm
- Stretched cord length is 55 inch / 139 cm
- Provides 15 Watts (3A) fast charging power
- Works in 12 / 24 V vehicle power outlets
- Power plug converts from 12/24V to 5.4V output
- LED illuminated power indicator