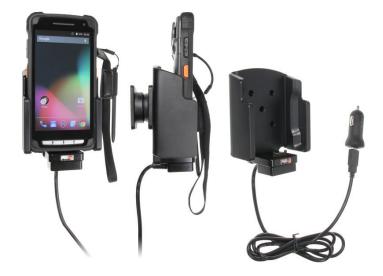

# Charging Holder with USB Cigarette Lighter Plug

Part #521917

# \$139.99

Always keep your battery fully charged with this high quality custom made holder. It has a neat and discreet design, and keeps your device in an upright position for better reception. A USB cigarette lighter cable is permanently attached to this Holder creating a dock type connection for your device. When your device is slid into the holder it connects to the cable plug. The Holder angles 15 degrees for optimal viewing. Easily slide your device in/out of the holder. No more fumbling around for your device. Provides for safer driving when viewing, accessing and operating your device in your vehicle.

#### **Features**

- Custom fit to your device
- Includes Tilt-Swivel to allow holder to angle 15 degrees in any direction
- Tilt-swivel also allows for portrait and landscape view
- AMPS hole pattern for attachment to any mount

#### **Power Specs:**

- Charging cable permanently attached to holder
- Coiled cord length is 19 inch / 49 cm
- Stretched cord length is 55 inch / 139 cm
- Provides up to 10 Watts (2.1A) charging power
- Works in 12 / 24 V vehicle power outlets
- Power plug converts from 12/24V to 5.4V output
- LED illuminated power indicator