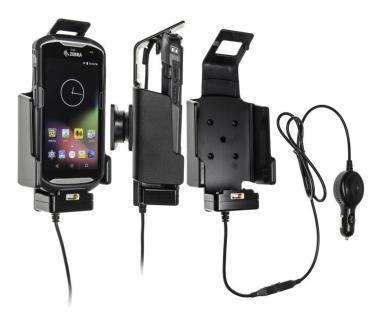

# Top Support Charging Cradle with Cigarette Lighter Adapter for Zebra TC51/TC52/TC56/TC57 with Rugged Boot

Part #512959

\$159.99

Always keep your battery fully charged with this high quality custom made holder. This charging holder is a cradle style mount custom made for a perfect fit with your device. It has a dock connector for easy connection of the device to the holder and a coiled power cord with a cigarette lighter plug for connection to a power outlet in the vehicle. The Holder angles 15 degrees for optimal viewing and can swivel 360 degrees. The holder comes with the AMPS hole pattern for quick attachment to any flat surface or mounting brackets such as vehicle dashboard mounts, pedestal mounts or handlebar mounts. Easily slide your device in/out of the holder. No more fumbling around for your device. Provides for safer driving when viewing, accessing and operating your device in your vehicle.

#### **Features**

- Custom fit to device with rugged boot
- Top support for more secure fit
- Angle holder 15 degrees in any direction
- Allows for portrait and landscape view
- AMPS hole pattern for attachment to any mount

#### **Power Specs:**

- Charging cable permanently attached to holder
- Coiled cord length is 19 inch / 49 cm
- Stretched cord length is 55 inch / 139 cm
- Provides up to 15 Watts (3A) charging power
- Works in 12 / 24 V vehicle power outlets
- Power plug converts from 12/24V to 5.4V output
- LED illuminated power indicator