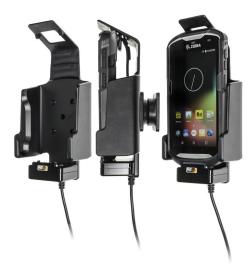

# Top Support Charging Cradle with Cigarette Lighter Adapter for Zebra TC51/TC52/TC56/TC57 with Rugged Boot

Part #512959

\$159.99

Always keep your battery fully charged with this high quality custom made holder. This charging holder is a cradle style mount custom made for a perfect fit with your device. It has a dock connector for easy connection of the device to the holder and a coiled power cord with a cigarette lighter plug for connection to a power outlet in the vehicle. The Holder angles 15 degrees for optimal viewing and can swivel 360 degrees. The holder comes with the AMPS hole pattern for quick attachment to any flat surface or mounting brackets such as vehicle dashboard mounts, pedestal mounts or handlebar mounts. Easily slide your device in/out of the holder. No more fumbling around for your device. Provides for safer driving when viewing, accessing and operating your device in your vehicle.

#### **Features**

- Custom fit to device with rugged boot
- Top support for more secure fit
- Angle holder 15 degrees in any direction
- Allows for portrait and landscape view
- AMPS hole pattern for attachment to any mount