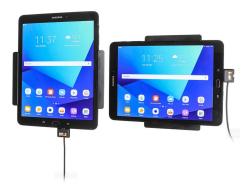

# **Charging Holder with USB Cigarette Lighter Plug**

Part #521968

\$139.99

Always keep your battery fully charged with this high quality custom made cradle. It has a neat and discreet design with a cigarette lighter cable that is permanently attached. When your device is slid into the cradle it connects to the cable plug. The Cradle angles 15 degrees for optimal viewing. Easily slide your device in/out of the cradle. No more fumbling around for your device. Provides for safer driving when viewing, accessing and operating your device in your vehicle.

#### **Features**

Always keep your battery fully charged with this high quality custom made cradle. It has a neat and discreet design with a cigarette lighter cable that is permanently attached.

- Custom fit to your bare device
- Includes Tilt-Swivel to angle cradle 15 degrees any direction
- Rotate between portrait and landscape view