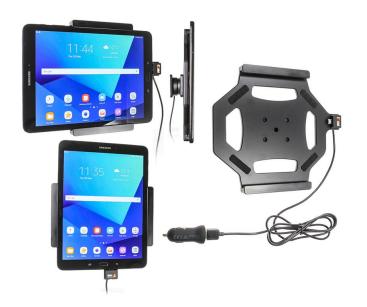

# **Charging Holder with USB Cigarette Lighter Plug**

Part #521968

\$139.99

Always keep your battery fully charged with this high quality custom made cradle. It has a neat and discreet design with a cigarette lighter cable that is permanently attached. When your device is slid into the cradle it connects to the cable plug. The Cradle angles 15 degrees for optimal viewing. Easily slide your device in/out of the cradle. No more fumbling around for your device. Provides for safer driving when viewing, accessing and operating your device in your vehicle.

#### **Features**

Always keep your battery fully charged with this high quality custom made cradle. It has a neat and discreet design with a cigarette lighter cable that is permanently attached.

- Custom fit to your bare device
- Includes Tilt-Swivel to angle cradle 15 degrees any direction
- Rotate between portrait and landscape view

#### **Power Specs:**

- USB cable with 12 V power plug included
- USB cable permanently attached to cradle
- Cord length is 39 inch / 99 cm
- Works in any 12 V vehicle power outlet
- Provides up to 10 Watts (2.1A) charging power
- Power plug converts from 12 V to 5 V output
- LED illuminated power indicator