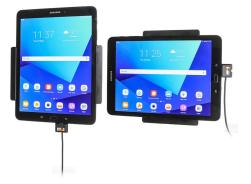

## Charging Holder for Hard-Wired Installation

Part #527968

\$149.99

Avoid cables over your dashboard and always keep your battery fully charged with this high quality custom made cradle. It has a neat and discreet design with a hard-wired power cable that is permanently attached. When your device is slid into the cradle it connects to the cable plug. Due to the straight cable you can easily hard wire it behind the dashboard. The Cradle angles 15 degrees for optimal viewing. Easily slide your device in/out of the cradle. No more fumbling around for your device. Provides for safer driving when viewing, accessing and operating your device in your vehicle.

#### **Features**

Always keep your battery fully charged with this high quality custom made cradle. It has a neat and discreet design with a hard-wired power cable that is permanently attached.

- Custom fit to your bare device
- Includes Tilt-Swivel to angle cradle 15 degrees any direction
- Rotate between portrait and landscape view