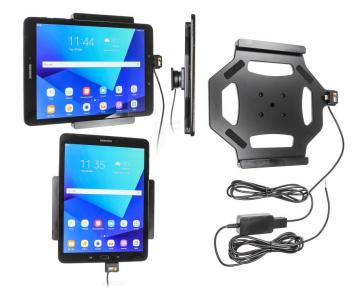

## Charging Holder for Hard-Wired Installation

Part #527968

\$149.99

Avoid cables over your dashboard and always keep your battery fully charged with this high quality custom made cradle. It has a neat and discreet design with a hard-wired power cable that is permanently attached. When your device is slid into the cradle it connects to the cable plug. Due to the straight cable you can easily hard wire it behind the dashboard. The Cradle angles 15 degrees for optimal viewing. Easily slide your device in/out of the cradle. No more fumbling around for your device. Provides for safer driving when viewing, accessing and operating your device in your vehicle.

#### **Features**

Always keep your battery fully charged with this high quality custom made cradle. It has a neat and discreet design with a hard-wired power cable that is permanently attached.

- Custom fit to your bare device
- Includes Tilt-Swivel to angle cradle 15 degrees any direction
- Rotate between portrait and landscape view

#### **Power Specs:**

- Charging cable permanently attached to cradle
- Cord length with black box is 96 inch / 243 cm
- Black power conversion box is 3 inch / 7.6 cm
- Provides up to 10 Watts (2A) charging power
- Hard wire to 12 / 24 V vehicle power sources
- Black box converts from 12 / 24 V to 5 V output
- LED illuminated power indicator