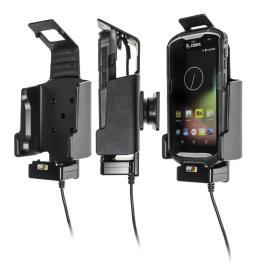

# Top Support Charging Cradle with Hard-Wired Power Supply for Zebra TC51/TC52/52x/TC56/TC57 with Rugged Boot

Part #513959

\$159.99

Always keep your battery fully charged with this high quality custom made holder. This charging holder is a cradle style mount custom made for a perfect fit for your device. It has a dock connector for easy connection of the device to the holder and a power cord for hard wiring to a permanent power source in the vehicle. The Holder angles 15 degrees for optimal viewing and can swivel 360 degrees. The holder comes with the AMPS hole pattern for quick attachment to any flat surface or mounting brackets such as vehicle dashboard mounts, pedestal mounts or handlebar mounts. Easily slide your device in/out of the holder. No more fumbling around for your device. Provides for safer driving when viewing, accessing and operating your device in your vehicle.

#### Features

- Custom fit to device with rugged boot
- Top support for more secure fit
- Angle holder 15 degrees in any direction