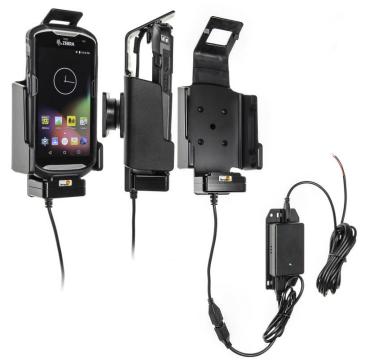

# Top Support Charging Cradle with Hard-Wired Power Supply for Zebra TC51/TC52/52x/TC56/TC57 with Rugged Boot

Part #513959

\$159.99

Always keep your battery fully charged with this high quality custom made holder. This charging holder is a cradle style mount custom made for a perfect fit for your device. It has a dock connector for easy connection of the device to the holder and a power cord for hard wiring to a permanent power source in the vehicle. The Holder angles 15 degrees for optimal viewing and can swivel 360 degrees. The holder comes with the AMPS hole pattern for quick attachment to any flat surface or mounting brackets such as vehicle dashboard mounts, pedestal mounts or handlebar mounts. Easily slide your device in/out of the holder. No more fumbling around for your device. Provides for safer driving when viewing, accessing and operating your device in your vehicle.

#### **Power Specs:**

- Charging cable permanently attached to holder
- Hard wire to 12 / 24 V vehicle power sources
- Black box converts from 12/24 V to 5.4 V 2.7 A output
- LED illuminated power indicator