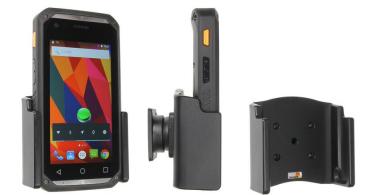

# Arbor GT500 Standard Holder

Part #511936

\$49.99

This is a high quality custom made holder with a neat and discreet design. It keeps your device in an upright position for better viewing and reception. Easily slide your device in/out of the holder. No more fumbling around for your device. Provides for safer driving when viewing, accessing and operating your device in your vehicle. The holder comes with the AMPS hole pattern for quick attachment to any flat surface or mounting brackets such as vehicle dashboard mounts, floor mounts, pedestal mounts or handlebar mounts.

#### **Features**

- Custom fit to your bare device
- Includes Tilt-Swivel to angle holder 15 degrees
  any direction
- Rotate between portrait and landscape view