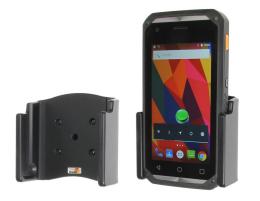

# Arbor GT500 Standard Holder

Part #511936

\$49.99

This is a high quality custom made holder with a neat and discreet design. It keeps your device in an upright position for better viewing and reception. Easily slide your device in/out of the holder. No more fumbling around for your device. Provides for safer driving when viewing, accessing and operating your device in your vehicle. The holder comes with the AMPS hole pattern for quick attachment to any flat surface or mounting brackets such as vehicle dashboard mounts, floor mounts, pedestal mounts or handlebar mounts.

#### **Features**

- Custom fit to your bare device
- Includes Tilt-Swivel to angle holder 15 degrees
  any direction
- Rotate between portrait and landscape view