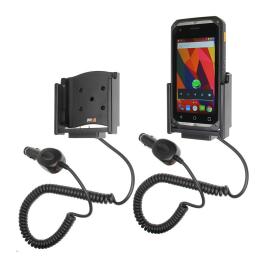

# Arbor GT500 Charging Holder with Cigarette Lighter Plug

Part #512936

\$139.99

Always keep your battery fully charged with this high quality custom made holder. This charging holder is a cradle style mount custom made for a perfect fit with your device. It has a dock connector for easy connection of the device to the holder and a coiled power cord with a cigarette lighter plug for connection to a power outlet in the vehicle. The Holder angles 15 degrees for optimal viewing and can swivel 360 degrees. The holder comes with the AMPS hole pattern for quick attachment to any flat surface or mounting brackets such as vehicle dashboard mounts, pedestal mounts or handlebar mounts. Easily slide your device in/out of the holder. No more fumbling around for your device. Provides for safer driving when viewing, accessing and operating your device in your vehicle.

#### **Features**

- Custom fit to your device
- Includes Tilt-Swivel to allow holder to angle 15 degrees in any direction
- Tilt-swivel also allows for portrait and landscape view
- AMPS hole pattern for attachment to any mount

#### **Power Specs:**

- Charging cable permanently attached to holder
- Coiled cord length is 19 inch / 49 cm
- Stretched cord length is 55 inch / 139 cm
- Provides up to 15 Watts (3A) charging power
- Works in 12 / 24 V vehicle power outlets
- Power plug converts from 12/24V to 5.4V output
- LED illuminated power indicator