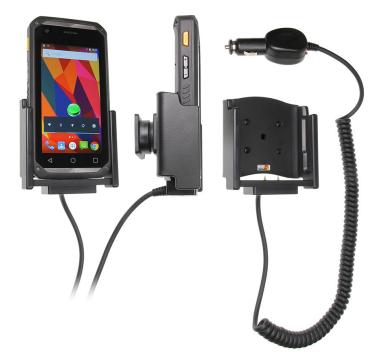

# Arbor GT500 Charging Holder with Cigarette Lighter Plug

Part #512936

\$139.99

Always keep your battery fully charged with this high quality custom made holder. This charging holder is a cradle style mount custom made for a perfect fit with your device. It has a dock connector for easy connection of the device to the holder and a coiled power cord with a cigarette lighter plug for connection to a power outlet in the vehicle. The Holder angles 15 degrees for optimal viewing and can swivel 360 degrees. The holder comes with the AMPS hole pattern for quick attachment to any flat surface or mounting brackets such as vehicle dashboard mounts, pedestal mounts or handlebar mounts. Easily slide your device in/out of the holder. No more fumbling around for your device. Provides for safer driving when viewing, accessing and operating your device in your vehicle.

#### **Features**

- Custom fit to your device
- Includes Tilt-Swivel to allow holder to angle 15 degrees in any direction
- Tilt-swivel also allows for portrait and landscape view
- AMPS hole pattern for attachment to any mount

#### **Power Specs:**

- Charging cable permanently attached to holder
- Coiled cord length is 19 inch / 49 cm
- Stretched cord length is 55 inch / 139 cm
- Provides up to 15 Watts (3A) charging power
- Works in 12 / 24 V vehicle power outlets
- Power plug converts from 12/24V to 5.4V output
- LED illuminated power indicator