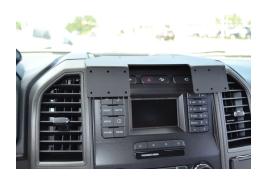

# Ford F-Series Commercial Mount for Two Devices

Part #241413

\$94.99

This ProClip dash mount is custom fit for your Ford truck. The mount attaches into dashboard tray just above the center screen. Combine with a ProClip device holder to make a custom mounting solution.

#### **Features**

This ProClip dash mount is custom fit for your Ford truck. The mount attaches into dashboard tray just above the center screen. Combine with a ProClip device holder to make a custom mounting solution.

- Center Mount: Our most popular option; for optimal viewing and use
- Commercial-Mount: This mount is made of steel and screws into place. Our most rugged mounting option
- **Dual Mounting Plates:** Features a mounting plate on the left and right for 2 devices.