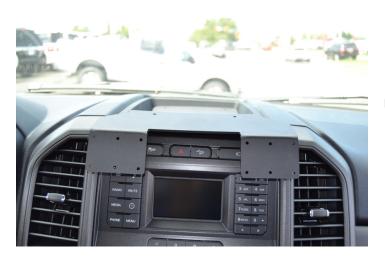

# Ford F-Series Commercial Mount for Two Devices

Part #241413

\$94.99

This ProClip dash mount is custom fit for your Ford truck. The mount attaches into dashboard tray just above the center screen. Combine with a ProClip device holder to make a custom mounting solution.

#### **Features**

This ProClip dash mount is custom fit for your Ford truck. The mount attaches into dashboard tray just above the center screen. Combine with a ProClip device holder to make a custom mounting solution.

- Center Mount: Our most popular option; for optimal viewing and use
- Commercial-Mount: This mount is made of steel and screws into place. Our most rugged mounting option
- **Dual Mounting Plates:** Features a mounting plate on the left and right for 2 devices.