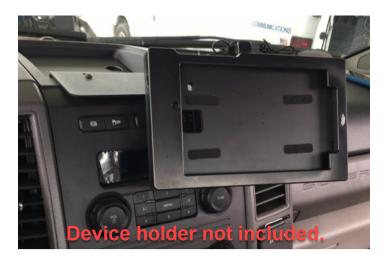

# Ford F-Series Commercial Mount

Part #241412

\$89.99

This ProClip dash mount is custom fit for your Ford truck. The mount attaches into dashboard tray just above the center screen. Combine with a ProClip device holder to make a custom mounting solution.

Device Holder NOT included, sold separately.

**Notice:** Consider how the device, or horizontal position, will fit the location and could interfere with other vehicle functions.

#### **Features**

This ProClip dash mount is custom fit for your Ford truck. The mount attaches into dashboard tray just above the center screen. Combine with a ProClip device holder to make a custom mounting solution.