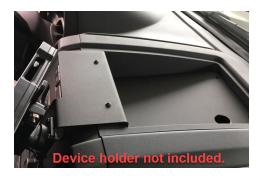

# Ford F-Series Commercial Mount

Part #241412

\$89.99

This ProClip dash mount is custom fit for your Ford truck. The mount attaches into dashboard tray just above the center screen. Combine with a ProClip device holder to make a custom mounting solution.

Device Holder NOT included, sold separately.

**Notice:** Consider how the device, or horizontal position, will fit the location and could interfere with other vehicle functions.

#### **Features**

This ProClip dash mount is custom fit for your Ford truck. The mount attaches into dashboard tray just above the center screen. Combine with a ProClip device holder to make a custom mounting solution.