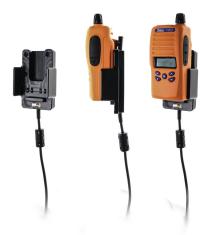

# Charging Holder with Cigarette Lighter Plug

Part #530991

\$129.99

Are you using a two-way radio every day in your work? Then a charging holder will make your days much easier! By keeping the device in a charging holder, you will always have it within easy sight and reach while driving between jobs. Not only that; the holder also supplies a fully charged battery at all times.

#### **Features**

Always keep your battery charged with this high quality Swedish made Two-way Radio Vehicle Charging Holder.

- Custom fit to your bare device
- Works in 12 and 24 volt vehicles
- Rapid and trickle charges radio