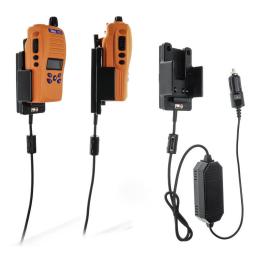

# Charging Holder with Cigarette Lighter Plug

Part #530991

\$129.99

Are you using a two-way radio every day in your work? Then a charging holder will make your days much easier! By keeping the device in a charging holder, you will always have it within easy sight and reach while driving between jobs. Not only that; the holder also supplies a fully charged battery at all times.

#### **Features**

Always keep your battery charged with this high quality Swedish made Two-way Radio Vehicle Charging Holder.

- Custom fit to your bare device
- Works in 12 and 24 volt vehicles
- Rapid and trickle charges radio

#### **Power Specs:**

- Charging cable permanently attached to holder
- Coiled cord length is 19 inch / 49 cm
- Stretched cord length is 55 inch / 139 cm
- Works in 12 / 24 V vehicle power outlets
- Power plug converts from 12 /24 V to 5 V output
- LED illuminated power indicator