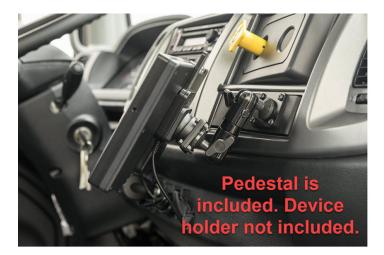

# Hino 200/300 Commercial Mount

Part #241416

\$99.99

This ProClip Vehicle Mount is a custom made car specific and very sturdy steel mounting bracket. The mount attaches to the upper center right of the center dash. It includes a pedestal and provides the perfect mounting platform for your device holder so you don't have to fumble around for your device anymore>

Device Holder NOT included, sold separately.

**Notice:** Consider how the device, or horizontal position, will fit the location and could interfere with other vehicle functions.