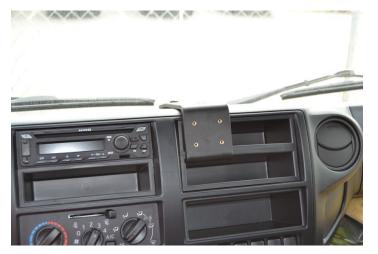

# Hino 155/195 Extra-Strength Dash Mount

Part #213530

\$89.99

**Specifications** 

This ProClip Center Dash Mount is a custom made vehicle specific mount. The ProClip Center Mount is a very sturdy mounting bracket that clips tightly into the seams of the dashboard. No drilling holes or dismantling of the dashboard is required, simply clip on in seconds.

#### **Features**

- Provides the perfect mounting platform
- Clips into the seams of the dashboard
- · Easily attach a device holder to the mount
- · Secure fit within easy reach from the driver's seat
- No holes or damage to your dashboard

### Compatibility

• Hino 155/195-Series 2017-2025