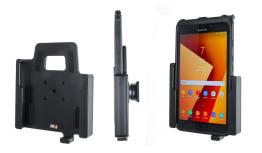

# Standard Holder for Samsung Tab Active5, Active3, Active2

Part #711002

\$69.99

This Cradle is made to fit the tablet without a case. It is a high quality custom made cradle with a neat and discreet design. Easily snap your device in and out of the cradle. No more fumbling around for your device in the cup cradle or passenger seat. Provides for safer driving when viewing, accessing and operating your device in the vehicle.

#### **Features**

This Tablet cradle is a cradle style mount that has a tilt and swivel feature on the back. It is a high quality custom made cradle with a neat and discreet design. Easily slide your tablet in/out of the cradle.

- Custom fit to tablet with original skin
- Includes tilt-swivel to angle cradle 15 degrees any direction
- Rotate between portrait and landscape view

Standard website promos do not apply to this item.

#### Compatibility

- Samsung Galaxy Tab Active2
- Samsung Galaxy Tab Active3
- Samsung Galaxy Tab Active5