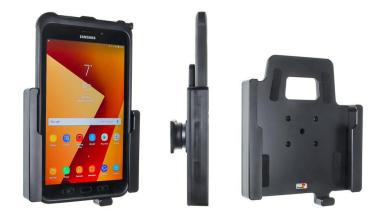

# Standard Holder for Samsung Tab Active5, Active3, Active2

Part #711002

\$69.99

This Cradle is made to fit the tablet without a case. It is a high quality custom made cradle with a neat and discreet design. Easily snap your device in and out of the cradle. No more fumbling around for your device in the cup cradle or passenger seat. Provides for safer driving when viewing, accessing and operating your device in the vehicle.

#### **Features**

This Tablet cradle is a cradle style mount that has a tilt and swivel feature on the back. It is a high quality custom made cradle with a neat and discreet design. Easily slide your tablet in/out of the cradle.

- Custom fit to tablet with original skin
- Includes tilt-swivel to angle cradle 15 degrees any direction
- Rotate between portrait and landscape view

Standard website promos do not apply to this item.

#### Compatibility

- Samsung Galaxy Tab Active2
- Samsung Galaxy Tab Active3
- Samsung Galaxy Tab Active5