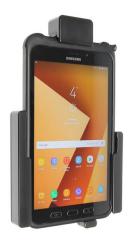

## Spring Lock Holder for Samsung Tab Active5, Active2

Part #741003

\$89.99

This Cradle is made to fit the tablet without a case. It is a high quality custom made cradle with a neat and discreet design. Easily snap your device in and out of the cradle. No more fumbling around for your device in the cup cradle or passenger seat. Provides for safer driving when viewing, accessing and operating your device in the vehicle.

## Compatibility

- Samsung Galaxy Tab Active2
- Samsung Galaxy Tab Active3
- Samsung Galaxy Tab Active5