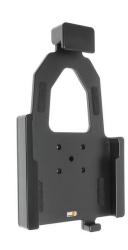

## **Features**

This high quality Swedish made cradle for the tablet mounts to any wall, flat surface or mounting brackets such as vehicle dashboard mounts, floor mounts, pedestal mounts, etc.

- Spring lock for quick release of tablet
- Custom fit to tablet with original skin
- Includes tilt-swivel to angle cradle 15 degrees any direction
- Rotate between portrait and landscape view