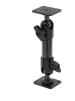

uality custom made cradle with a neat and discreet design. Easily snap your device in and out of the cradle. No more fumbling around for your device in the cup cradle or passenger seat. Provides for safer driving when viewing, accessing and operating your device in the vehicle.

## **Features**

This high quality Swedish made cradle for the tablet mounts to any wall, flat surface or mounting brackets such as vehicle dashboard mounts, floor mounts, pedestal mounts, etc.

- Spring lock for quick release of tablet
- Custom fit to tablet with original skin
- Includes tilt-swivel to angle cradle 15 degrees any direction
- Rotate between portrait and landscape view

## Compatibility

- Samsung Galaxy Tab Active2
- Samsung Galaxy Tab Active3
- Samsung Galaxy Tab Active5

## **Mounting Options**







**Custom Vehicle Mounts** 



Forklift Mounts