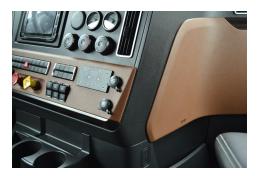

# **Extra-Strength Dash Mount**

Part #213536

**Specifications** 

This ProClip Center Dash Mount is a custom made vehicle specific mount. The ProClip Center Mount is a very sturdy mounting bracket that clips tightly into the seams of the dashboard. No drilling holes or dismantling of the dashboard is required, simply clip on in seconds.

### Compatibility

• Freightliner Cascadia 2018-2025