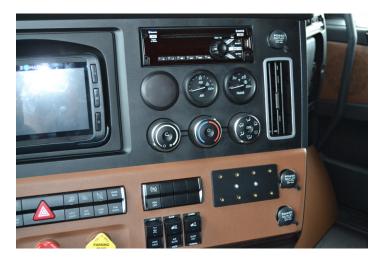

# **Extra-Strength Dash Mount**

Part #213536

**Specifications** 

This ProClip Center Dash Mount is a custom made vehicle specific mount. The ProClip Center Mount is a very sturdy mounting bracket that clips tightly into the seams of the dashboard. No drilling holes or dismantling of the dashboard is required, simply clip on in seconds.

### Compatibility

• Freightliner Cascadia 2018-2025