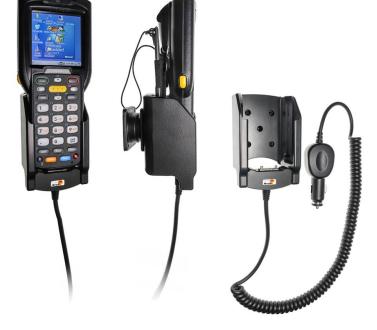

# Charging Cradle with Cigarette Lighter Adapter for Zebra MC3200

Part #712027

\$129.99

Always keep your battery fully charged with this high quality custom made holder. This charging holder is a cradle style mount custom made for a perfect fit with your device. It has a dock connector for easy connection of the device to the holder and a coiled power cord with a cigarette lighter plug for connection to a power outlet in the vehicle. The Holder angles 15 degrees for optimal viewing and can swivel 360 degrees. The holder comes with the AMPS hole pattern for quick attachment to any flat surface or mounting brackets such as vehicle dashboard mounts, pedestal mounts or handlebar mounts. Easily slide your device in/out of the holder. No more fumbling around for your device. Provides for safer driving when viewing, accessing and operating your device in your vehicle.

#### **Features**

Custom fit holder for your device; includes a built-in coiled charging cord.

- Custom fit: Only for the bare device
- Includes tilt-swivel: Angle holder 15 degrees any direction
- Built-in cord: Coiled cord with cigarette lighter plug

#### **Power Specs:**

- Charging cable permanently attached to holder
- Coiled cord length is 19 inch / 49 cm
- Stretched cord length is 55 inch / 139 cm
- Provides up to 15 Watts (3A) charging power
- Works in 12 / 24 V vehicle power outlets
- Power plug converts from 12/24V to 5.4V output
- LED illuminated power indicator