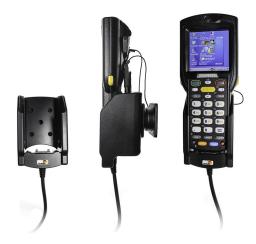

# Charging Cradle with Cigarette Lighter Adapter for Zebra MC3200

Part #712027

\$129.99

Always keep your battery fully charged with this high quality custom made holder. This charging holder is a cradle style mount custom made for a perfect fit with your device. It has a dock connector for easy connection of the device to the holder and a coiled power cord with a cigarette lighter plug for connection to a power outlet in the vehicle. The Holder angles 15 degrees for optimal viewing and can swivel 360 degrees. The holder comes with the AMPS hole pattern for quick attachment to any flat surface or mounting brackets such as vehicle dashboard mounts, pedestal mounts or handlebar mounts. Easily slide your device in/out of the holder. No more fumbling around for your device. Provides for safer driving when viewing, accessing and operating your device in your vehicle.

#### **Features**

Custom fit holder for your device; includes a built-in coiled charging cord.

- Custom fit: Only for the bare device
- Includes tilt-swivel: Angle holder 15 degrees any direction
- Built-in cord: Coiled cord with cigarette lighter plug