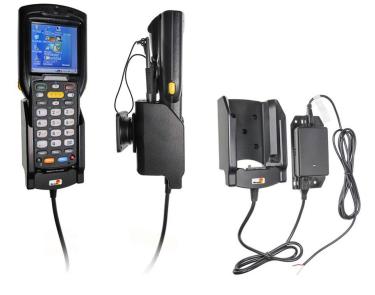

# Charging Cradle with Hard-Wired Power Supply for Zebra MC3200

Part #713027

\$139.99

Always keep your battery fully charged with this high quality custom made holder. It has a dock connector for easy connection of the device to the holder and a power cord for hard-wiring to a permanent power source in the vehicle. The Holder angles 15 degrees for optimal viewing and can swivel 360 degrees. The holder comes with the AMPS hole pattern for quick attachment to any flat surface or mounting brackets such as vehicle dashboard mounts, pedestal mounts or handlebar mounts. Easily slide your device in/out of the holder. No more fumbling around for your device. Provides for safer driving when viewing, accessing and operating your device in your vehicle.

#### **Features**

Custom fit holder for your device; includes a built-in charging cord for hard-wired installation.

- Custom fit: Only for the bare device
- Includes tilt-swivel: Angle holder 15 degrees any direction
- Built-in cord: Straight cord for hard-wired installation

#### **Power Specs:**

- Charging cable permanently attached to holder
- Coiled cord length is 19 inch / 49 cm
- Stretched cord length is 55 inch / 139 cm
- Works in 12 / 24 V vehicle power outlets
- Converts from 12/24V to 5.4V output
- LED illuminated power indicator