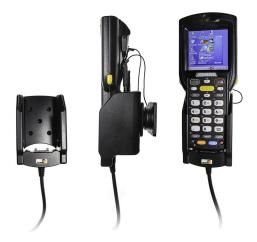

# Charging Cradle with Hard-Wired Power Supply for Zebra MC3200

Part #713027

\$139.99

Always keep your battery fully charged with this high quality custom made holder. It has a dock connector for easy connection of the device to the holder and a power cord for hard-wiring to a permanent power source in the vehicle. The Holder angles 15 degrees for optimal viewing and can swivel 360 degrees. The holder comes with the AMPS hole pattern for quick attachment to any flat surface or mounting brackets such as vehicle dashboard mounts, pedestal mounts or handlebar mounts. Easily slide your device in/out of the holder. No more fumbling around for your device. Provides for safer driving when viewing, accessing and operating your device in your vehicle.

#### **Features**

Custom fit holder for your device; includes a built-in charging cord for hard-wired installation.

- Custom fit: Only for the bare device
- Includes tilt-swivel: Angle holder 15 degrees any direction
- Built-in cord: Straight cord for hard-wired installation