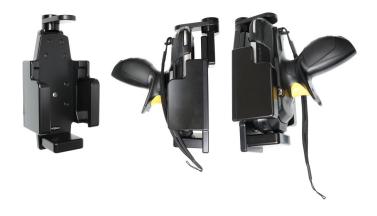

## Top Support Heavy Duty Cradle for Pistol Grip for Zebra TC75

Part #241454

\$169.99

This is a high quality custom made holder with a neat and discreet design. Featuring a swiveling top support to keep the device locked into place during rough use. The holder comes with the AMPS hole pattern for quick attachment to any flat surface or mounting brackets such as vehicle dashboard mounts, floor mounts, pedestal mounts or handlebar mounts.

## **Features**

- Custom fit to your bare device with pistol grip
- Rotating top support for rugged use environments
- Does NOT include a Tilt-Swivel to ensure minimal movement during heavy use

## Compatibility

• Zebra TC75