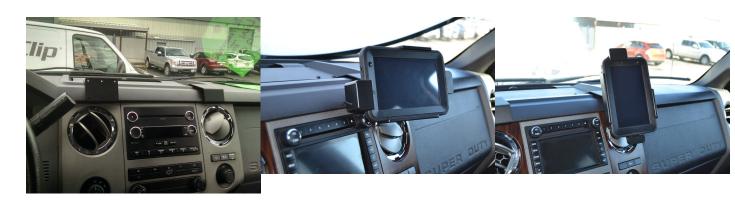

#### **Commercial Mount**

Part #241458

\$149.99

This ProClip Vehicle Mount is a custom made car specific and very sturdy steel mounting bracket. The mount attaches to the upper center of the center dash. It provides the perfect mounting platform for your device holder so you don't have to fumble around for your device anymore.

Device Holder NOT included, sold separately.

**Notice:** Consider how the device, or horizontal position, will fit the location and could interfere with other vehicle functions.

# **Image Gallery**