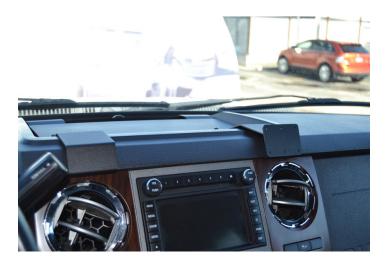

#### **Commercial Mount**

Part #241458

\$149.99

This ProClip Vehicle Mount is a custom made car specific and very sturdy steel mounting bracket. The mount attaches to the upper center of the center dash. It provides the perfect mounting platform for your device holder so you don't have to fumble around for your device anymore.

Device Holder NOT included, sold separately.

**Notice:** Consider how the device, or horizontal position, will fit the location and could interfere with other vehicle functions.