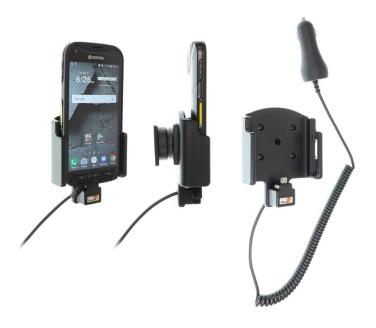

# **Charging Holder with Cigarette Lighter Adapter**

Part #712041

\$89.99

This high quality custom made cradle with a neat and discreet design keeps your device in an upright position for better reception. Easily slide your device into the cradle then tilt or rotate for optimal viewing. This cradle includes an integrated charger with a coiled power cord and a cigarette lighter plug for connection to a power outlet in the vehicle.

No more fumbling around for your device. Provides for safer driving when viewing, accessing and operating your device in your vehicle. The cradle comes with the AMPS hole pattern for quick attachment to any flat surface or mounting brackets such as vehicle dashboard mounts, floor mounts, pedestal mounts or handlebar mounts.

#### **Features**

Custom fit cradle for your phone without a case includes a built-in charging cord.

- Custom fit: Only for the bare device
- Includes tilt-swivel: Angle cradle 15 degrees any direction
- Built-in cord: Coiled cord with cigarette lighter plug

#### **Power Specs:**

- Charging cable permanently attached to cradle
- Coiled cord length is 19 inch / 49 cm
- Stretched cord length is 55 inch / 139 cm
- Works in 12 / 24 V vehicle power outlets
- Power plug converts from 12 /24 V to 5 V output
- LED illuminated power indicator