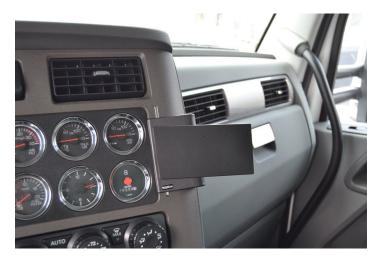

**Extra-Strength Dash Mount** 

Part #213507

\$39.99

This ProClip Center Dash Mount is a custom made vehicle specific mount. The ProClip Center Mount is a very sturdy mounting bracket that clips tightly into the seams of the dashboard. No drilling holes or dismantling of the dashboard is required, simply clip on in seconds.

### **Features**

- Provides the perfect mounting platform
- · Clips into the seams of the dashboard
- · Easily attach a device holder to the mount
- · Secure fit within easy reach from the driver's seat
- No holes or damage to your dashboard

### Compatibility

- Kenworth T680 2013-2025
- Kenworth T880 2013-2025
- Kenworth W990 2017-2025