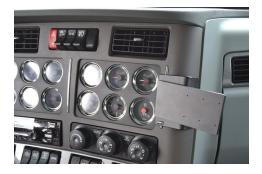

**Extra-Strength Dash Mount** 

Part #213507

\$39.99

This ProClip Center Dash Mount is a custom made vehicle specific mount. The ProClip Center Mount is a very sturdy mounting bracket that clips tightly into the seams of the dashboard. No drilling holes or dismantling of the dashboard is required, simply clip on in seconds.

### **Features**

- Provides the perfect mounting platform
- · Clips into the seams of the dashboard
- · Easily attach a device holder to the mount
- · Secure fit within easy reach from the driver's seat
- No holes or damage to your dashboard

### Compatibility

- Kenworth T680 2013-2025
- Kenworth T880 2013-2025
- Kenworth W990 2017-2025