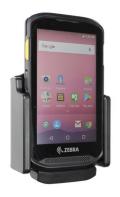

# Non-Charging Cradle for Zebra TC20/TC25 with PowerPack

Part #711029

\$49.99

This is a high quality custom made holder with a neat and discreet design. It keeps your device in an upright position for better viewing and reception. Easily slide your device in/out of the holder. No more fumbling around for your device. Provides for safer driving when viewing, accessing and operating your device in your vehicle. The holder comes with the AMPS hole pattern for quick attachment to any flat surface or mounting brackets such as vehicle dashboard mounts, floor mounts, pedestal mounts or handlebar mounts.

#### **Features**

Custom fit holder for your device with optional PowerPack.

- Custom fit: Only for the device with PowerPack
- **Includes tilt-swivel**: Angle holder 15 degrees and rotate between portrait and landscape

### Compatibility

- Zebra TC20
- Zebra TC25