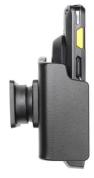

# Non-Charging Cradle for Zebra TC20/TC25 with PowerPack

Part #711029

\$49.99

This is a high quality custom made holder with a neat and discreet design. It keeps your device in an upright position for better viewing and reception. Easily slide your device in/out of the holder. No more fumbling around for your device. Provides for safer driving when viewing, accessing and operating your device in your vehicle. The holder comes with the AMPS hole pattern for quick attachment to any flat surface or mounting brackets such as vehicle dashboard mounts, floor mounts, pedestal mounts or handlebar mounts.

#### **Features**

Custom fit holder for your device with optional PowerPack.

- Custom fit: Only for the device with PowerPack
- **Includes tilt-swivel**: Angle holder 15 degrees and rotate between portrait and landscape