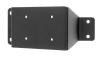

n upright position for better viewing and reception. Easily slide your device in/out of the holder. No more fumbling around for your device. Provides for safer driving when viewing, accessing and operating your device in your vehicle. The holder comes with the AMPS hole pattern for quick attachment to any flat surface or mounting brackets such as vehicle dashboard mounts, floor mounts, pedestal mounts or handlebar mounts.

#### **Features**

Custom fit holder for your device with optional PowerPack.

- Custom fit: Only for the device with PowerPack
- **Includes tilt-swivel**: Angle holder 15 degrees and rotate between portrait and landscape

Standard website promos do not apply to this item.

### Compatibility

- Zebra TC20
- Zebra TC25

## **Image Gallery**



# **Mounting Options**







**Custom Vehicle Mounts** 



Forklift Mounts