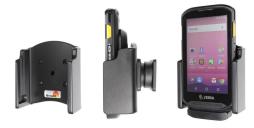

# Non-Charging Cradle for Zebra TC20/TC25 with PowerPack

Part #711029

\$49.99

This is a high quality custom made holder with a neat and discreet design. It keeps your device in an upright position for better viewing and reception. Easily slide your device in/out of the holder. No more fumbling around for your device. Provides for safer driving when viewing, accessing and operating your device in your vehicle. The holder comes with the AMPS hole pattern for quick attachment to any flat surface or mounting brackets such as vehicle dashboard mounts, floor mounts, pedestal mounts or handlebar mounts.

#### **Features**

Custom fit holder for your device with optional PowerPack.

- Custom fit: Only for the device with PowerPack
- **Includes tilt-swivel**: Angle holder 15 degrees and rotate between portrait and landscape

### Compatibility

- Zebra TC20
- Zebra TC25