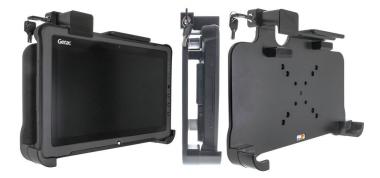

## Key Lock Standard Holder

Part #539865

This is a high quality custom made cradle with a neat and discreet design. It keeps your device in an upright position for better viewing and reception. Easily slide your device in/out of the cradle. No more fumbling around for your device. Provides for safer driving when viewing, accessing and operating your device in your vehicle. The cradle comes with the AMPS hole pattern for quick attachment to any flat surface or mounting brackets such as vehicle dashboard mounts, floor mounts, pedestal mounts or handlebar mounts.

## **Features**

- Custom fit to your bare device
- Includes Key Lock for added security
- Does not angle or rotate; providing a solid mounting platform
- Combine with a ProClip vehicle mount for a full mounting solution

## Compatibility

- Getac F110
- Getac F110 (G1 G5)